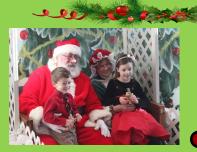

# Breakfast with Santa: \$7/child \$9/adult

Come meet Santa and Mrs. Clause! Bring along your Christmas list and don't forget your camera! Hot Breakfast made just for you, with crafts & presents to get you in the Holiday spirit!

December 9, 10, 16 & 17 at 9AM and 11AM